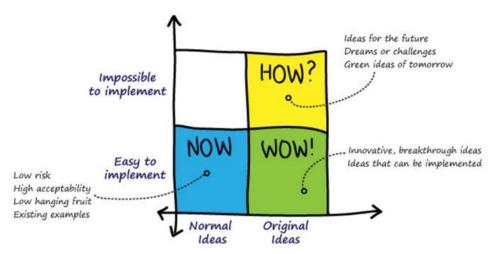

To select the final measures to be implemented, a participative-deliberative process was carried out, applying the "NOW/HOW/WOW" methodology (Vullings, Byttebier & Spaas, 2009). This method involves a matrix in 2X2 format, shown in <u>Figure 1</u>. The X-axis denotes the originality of the idea, while the Y-axis denotes its feasibility. Each idea is defined as normal or original on the horizontal axis and as easy or impossible to implement on the vertical axis. This creates three categories: NOW, WOW!, and HOW:

- **NOW**: Measures in this group can be implemented easily and are considered ordinary ideas. The measures included here will have low risk, high acceptability and maturity, and will have existing examples to follow.
- **WOW!**: Measures in this group are innovative and easy to implement within the current reality.
- **HOW?**: Measures in this group are original and innovative but currently difficult to execute given the existing technological, institutional, individual or economic constraints. The measures included here are ideas for the future.

Figure 1.- Matrix of NOW/HOW/WOW methodology.

The participants of the 2nd SCCs classified all measures into one of these three groups and obtained a final categorisation for the measures according to their priority. Considering this categorisation, the participants identified and selected the measures to implement at each demonstration site.