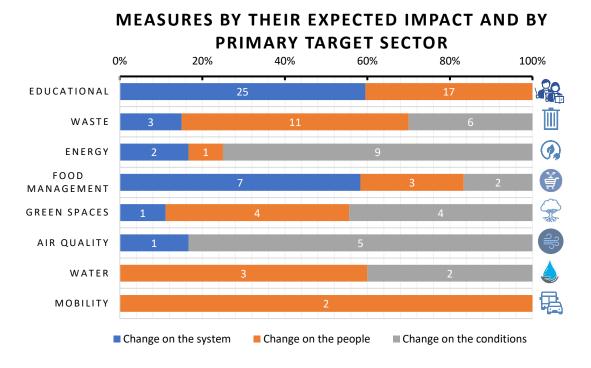

The proposed measures present common aspects, aimed at improving sustainability competences and environmental performance, but represent a wide range of approaches. Many (24) focus on energy, while at the same time seek broader changes in individual and collective sustainability competences.

Seventeen of the proposed measures aim at reducing water consumption, either via the installation of water metering devices or through awareness campaigns. Most of the 21 measures targeted at waste management include training for the educational community, recycling, and improving understanding of the material cycle , including through visits to waste treatment plants. Twelve measures are designed to expand of green spaces at the schools and universities or improve the maintenance and use of the existing green spaces. The proposed measures included those aimed at involving participants in the maintenance and care of school gardens, as well as raising awareness and understanding of the role of green spaces in biodiversity protection and improvement of human wellbeing. Twelve of the proposed measures seek to promote more sustainable food supply and consumption. Nine measures are concerned with improving air quality, and the understanding of its impact on health and wellbeing. Finally, four measures targeted transport networks and sustainable mobility.

Forty-two measures have as their main objective to introduce or improve the existing teaching and course content on sustainability, organise extracurricular sustainability-related activities, and promote the participation of educational community members in dissemination and awareness events.

The selected measures are categorised according to their main purpose, that is, whether they are expected to foster changes in the individuals (people), in the educational system, or in the environmental performance at the demonstration sites. The country and environmental sector analysis indicates the main area.