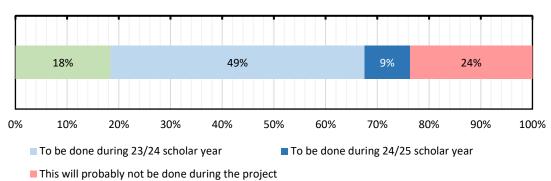

From this list of proposed measures, the Sustainability Competence Committee meetings held between February 2023 and April 2023 categorised and selected 87 actions to be implemented. Twenty-one of the measures were initiated during the school year 2022-23, with the rest to be executed during the school years 2023-24 and 2024-25.