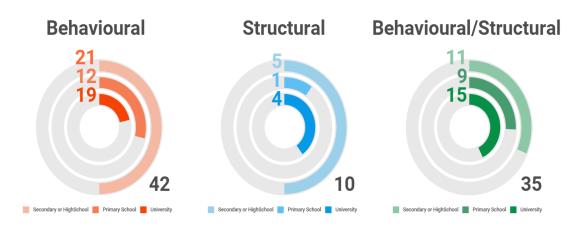

The proposed measures present common aspects, aimed at improving sustainability competences and environmental performance, but represent a wide range of approaches. Many (24) focus on energy, while at the same time seek broader changes in individual and collective sustainability competences.

Seventeen of the proposed measures aim at reducing water consumption, either via the installation of water metering devices or through awareness campaigns. Most of the 21 measures targeted at waste management include training for the educational community, recycling, and improving understanding of the material cycle , including through visits to waste treatment plants. Twelve measures are designed to expand of green spaces at the schools and universities or improve the maintenance and use of the existing green spaces. The proposed measures included those aimed at involving participants in the maintenance and care of school gardens, as well as raising awareness and understanding of the role of green spaces in biodiversity protection and improvement of human wellbeing. Twelve of the proposed measures seek to promote more sustainable food supply and consumption. Nine measures are concerned with improving air quality, and the understanding of its impact on health and wellbeing. Finally, four measures targeted transport networks and sustainable mobility.

Forty-two measures have as their main objective to introduce or improve the existing teaching and course content on sustainability, organise extracurricular sustainability-related activities, and promote the participation of educational community members in dissemination and awareness events.