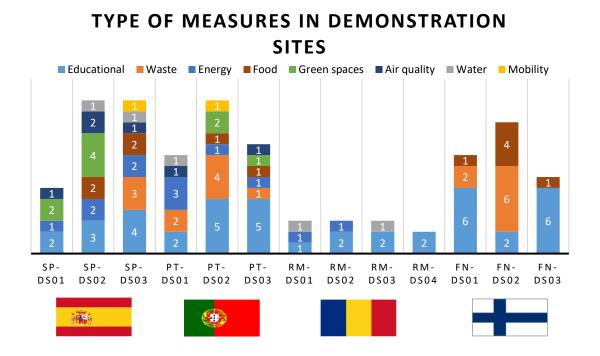

The proposed measures present common aspects, aimed at improving sustainability competences and environmental performance, but represent a wide range of approaches. Many (24) focus on energy, while at the same time seek broader changes in individual and collective sustainability competences.

Seventeen of the proposed measures aim at reducing water consumption, either via the installation of water metering devices or through awareness campaigns. Most of the 21 measures targeted at waste management include training for the educational community, recycling, and improving understanding of the material cycle , including through visits to waste treatment plants. Twelve measures are designed to expand of green spaces at the schools and universities or improve the maintenance and use of the existing green spaces. The proposed measures included those aimed at involving participants in the maintenance and care of school gardens, as well as raising awareness and understanding of the role of green spaces in biodiversity protection and improvement of human wellbeing. Twelve of the proposed measures seek to promote more sustainable food supply and consumption. Nine measures are concerned with improving air quality, and the understanding of its impact on health and wellbeing. Finally, four measures targeted transport networks and sustainable mobility.

Forty-two measures have as their main objective to introduce or improve the existing teaching and course content on sustainability, organise extracurricular sustainability-related activities, and promote the participation of educational community members in dissemination and awareness events.