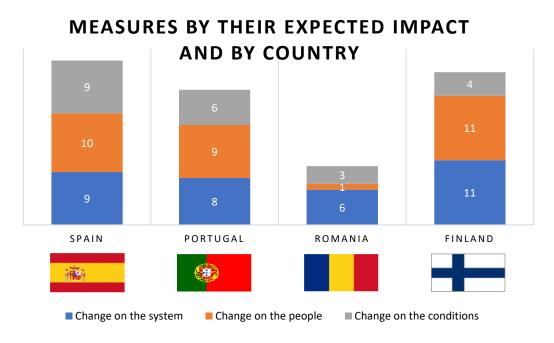

The selected measures are categorised according to their main purpose, that is, whether they are expected to foster changes in the individuals (people), in the educational system, or in the environmental performance at the demonstration sites. The country and environmental sector analysis indicates the main area.