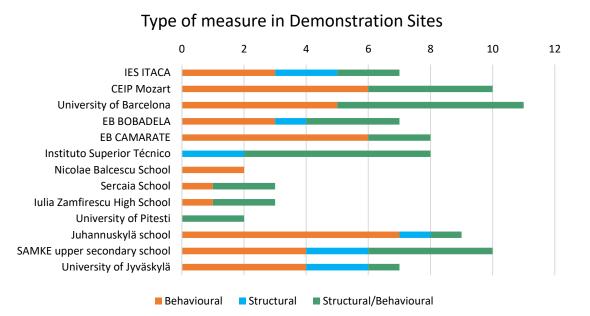

The selected measures are categorised according to their main purpose, that is, whether they are expected to foster changes in the individuals (people), in the educational system, or in the environmental performance at the demonstration sites. The country and environmental sector analysis indicates the main area.

This document presents the measures that the demonstration sites proposed, categorised and selected at the second series of SCT and SCC meetings, outlining their main characteristics, their relation with the ECF4CLIM Roadmap, their sustainability areas, and their expected impacts.